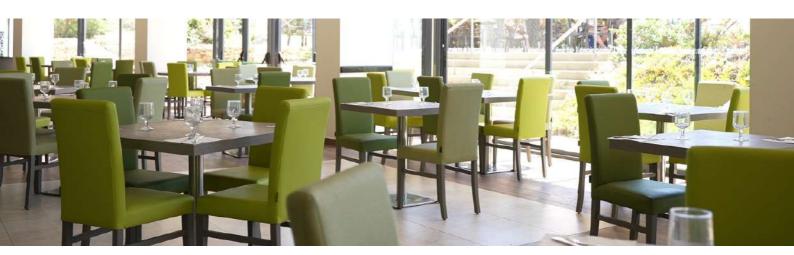

## Restaurant

## Meal schedule

| BREAKFAST | From 8:00 am. to 11:00 am. | 8,00 €/person*  |
|-----------|----------------------------|-----------------|
| LUNCH     | From 1:00 pm. to 3:30 pm.  | 15,00 €/person* |
| DINNER    | De 8:00 pm. to 10:40 pm.   | 20,00 €/person* |

<sup>\*</sup>Beverage not included. / Children 50% up to 12 years old.

Please bear in mind that you always have to show your Welcome card upon entering the restaurant.

For dinner, we recommend that gentlemen wear long trousers or bemudas below the knee.

Please inform our staff if you suffer from any food allergies.

Food from the buffet must be consumed at the restaurant. Please do not take any food outside the restaurant.

It it strictly forbidden to enter the restaurant with drinks or in beachwear.