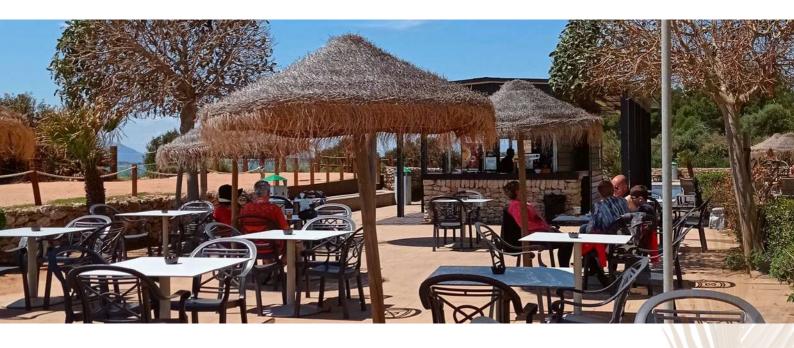

## Bar

## **Chiringuito Bar - Snack Bar**

• From June to September from 11:00 am. to 12:00 am.

The times and dates of opening of the bar are subject to possible change depending on the Hotel occupancy levels and weather conditions.