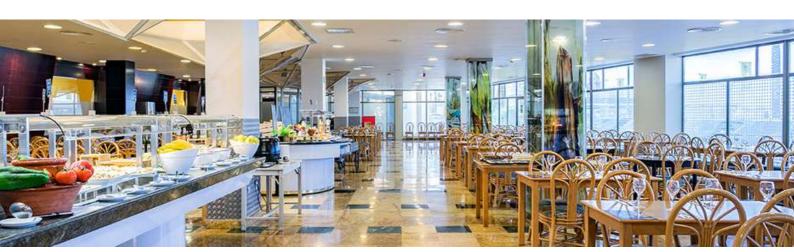

# Restaurant

### Meal schedule

 BREAKFAST
 From 8:00 am. to 11:00 am.
 6,00 €/person\*

 LUNCH
 From 1:30 pm. to 3:30 pm.
 12,00 €/person\*

 DINNER
 From 8:00 pm. to 10:30 pm.
 15,00 €/person\*

Please bear in mind that you always have to show your Welcome card upon entering the restaurant.

For dinner, we recommend that gentlemen wear long trousers or bermudas below the knee.

Please inform our staff if you suffer from any food allergies.

Food from the buffet must be consumed at the restaurant. Please do not take any food outside the restaurant.

It is strictly forbidden to enter the restaurant with drinks or in beachwear.

The opening times of the points of sale can vary depending on the season, please check timetables regularly.

<sup>\*</sup>Beverage not included. / Kids 50% up to 12 years.