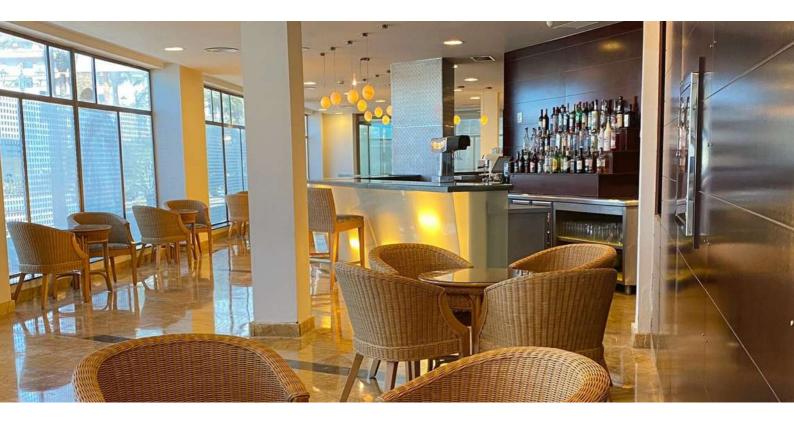

# Bar - Cafeteria

#### **Bar - Cafeteria (inside)**

• De 11:00 am. to 11:00 pm.

The times and dates of opening of the bars are subject to possible change depending on the Hotel occupancy levels and weather conditions.