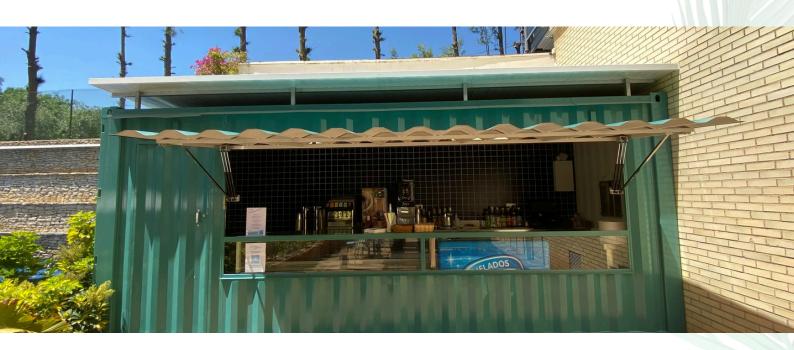

## Bars & cafeterias

### **Baobab Snack Bar Piscina (outside)**

• From 11:00 am. to 6:00 pm.

The times and dates of opening of the bars are subject to possible change depending on the Hotel occupancy levels and weather conditions.